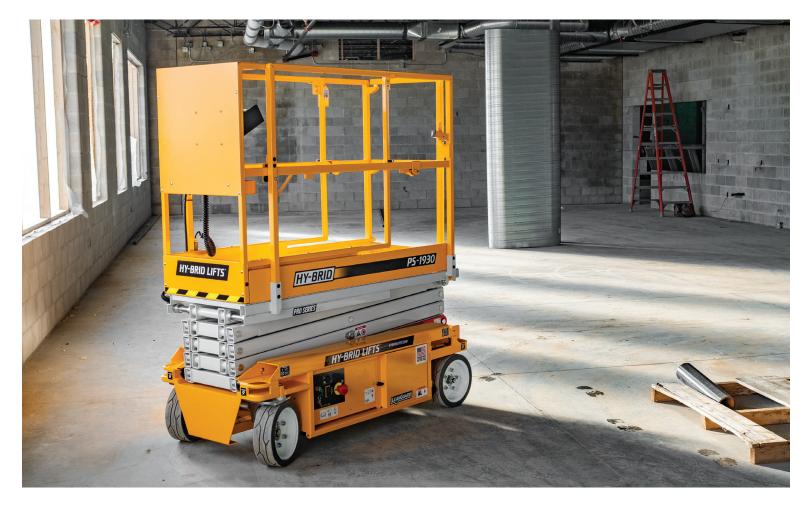

# PS-1930 PRO SERIES SELF-PROPELLED MOBILE ELEVATED WORK PLATFORM

# THE PROFESSIONAL TRADES LIFT OF CHOICE TO ACCESS MORE JOBS...