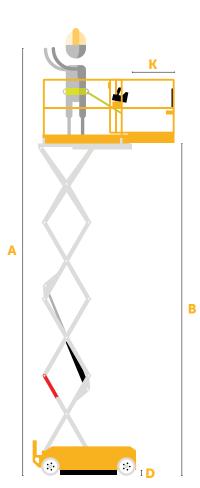

## **PRO SERIES**

SELF-PROPELLED MOBILE ELEVATED WORK PLATFORM

| DIM  | IENSIONS                                                   |         |          |
|------|------------------------------------------------------------|---------|----------|
| A    | Working Height<br>(1 Person Indoor)                        | 25 ft   | 7.5 m    |
|      | Working Height<br>(2 Person Indoor/1 Person Outdoor)       | 17.6 ft | 5.4 m    |
| В    | Platform Height Max<br>(1 Person Indoor)                   | 19 ft   | 5.7 m    |
|      | Platform Height Max<br>(2 Person Indoor/ 1 Person Outdoor) | 11.6 ft | 3.5 m    |
| C    | Platform Height Min                                        | 31 in   | 78.7 cm  |
| D    | Ground Clearance Elevated                                  | 0.3 in  | 0.8 cm   |
| Ε    | Ground Clearance Lowered                                   | 3.0 in  | 7.6 cm   |
| F    | Overall Length w/step                                      | 69.5 in | 176.6 cm |
| G    | Overall Width                                              | 30 in   | 76.2 cm  |
| Н    | Stowed Height                                              | 74 in   | 188.7 cm |
| - 1  | Platform Length                                            | 60 in   | 152.4 cm |
| J    | Platform Width                                             | 24 in   | 61.0 cm  |
| K    | Platform Extension                                         | 30 in   | 76.2 cm  |
| SPE  | CIFICATIONS                                                |         |          |
| Dlat | favor Caracity                                             | 6EO lbs | 205 kg   |

| K Platform Extension                 | 30 in         | /6.2 cm   |
|--------------------------------------|---------------|-----------|
| SPECIFICATIONS                       |               |           |
| Platform Capacity                    | 650 lbs       | 295 kg    |
| Rated Occupancy (Indoor/Outdoor)     | 2/1 Person(s) |           |
| Extension Capacity                   | 250 lbs       | 113 kg    |
| Weight                               | 1985 lbs      | 900 kg    |
| Gradeability                         | 30%           |           |
| Inside Turn Radius                   | 8 in          | 20.3 cm   |
| Drive Speed Raised (Proportional)    | 0.6 mph       | 0.3 m/s   |
| Drive Speed Lowered (Proportional)   | 2.5 mph       | 1.1 m/s   |
| Lift Speed Up/Down                   | 28/28 sec     |           |
| Power Source                         | 24V DC        |           |
| Tires                                | 4/12 in       | 4/30.5 cm |
| Wheel Load Min                       | 107.0 psi     | 737.7 kPa |
| Wheel Load at 500 lbs Capacity       | 122.2 psi     | 842.5 kPa |
| Wheel Load Max (at 650 lbs Capacity) | 126.7 psi     | 873.6 kPa |
|                                      |               |           |