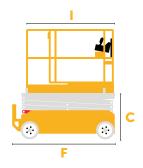

## **PRO SERIES**

SELF-PROPELLED MOBILE ELEVATED WORK PLATFORM

| DIM  | IENSIONS                                                   |         |          |
|------|------------------------------------------------------------|---------|----------|
| A    | Working Height<br>(1 Person Indoor)                        | 25 ft   | 7.5 m    |
|      | Working Height<br>(2 Person Indoor/1 Person Outdoor)       | 17.6 ft | 5.4 m    |
| В    | Platform Height Max<br>(1 Person Indoor)                   | 19 ft   | 5.7 m    |
|      | Platform Height Max<br>(2 Person Indoor/ 1 Person Outdoor) | 11.6 ft | 3.5 m    |
| C    | Platform Height Min                                        | 31 in   | 78.7 cm  |
| D    | Ground Clearance Elevated                                  | 0.3 in  | 0.8 cm   |
| Ε    | Ground Clearance Lowered                                   | 3.0 in  | 7.6 cm   |
| F    | Overall Length w/step                                      | 69.5 in | 176.6 cm |
| G    | Overall Width                                              | 30 in   | 76.2 cm  |
| Н    | Stowed Height                                              | 74 in   | 188.7 cm |
| - 1  | Platform Length                                            | 60 in   | 152.4 cm |
| J    | Platform Width                                             | 24 in   | 61.0 cm  |
| K    | Platform Extension                                         | 30 in   | 76.2 cm  |
| SPE  | CIFICATIONS                                                |         |          |
| Dlat | favor Caracity                                             | 6EO lbs | 205 kg   |