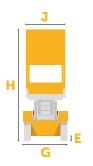

## **PRO SERIES**

SELF-PROPELLED MOBILE ELEVATED WORK PLATFORM

| DIM  | IENSIONS                                                   |         |          |
|------|------------------------------------------------------------|---------|----------|
| A    | Working Height<br>(1 Person Indoor)                        | 25 ft   | 7.5 m    |
|      | Working Height<br>(2 Person Indoor/1 Person Outdoor)       | 17.6 ft | 5.4 m    |
| В    | Platform Height Max<br>(1 Person Indoor)                   | 19 ft   | 5.7 m    |
|      | Platform Height Max<br>(2 Person Indoor/ 1 Person Outdoor) | 11.6 ft | 3.5 m    |
| C    | Platform Height Min                                        | 31 in   | 78.7 cm  |
| D    | Ground Clearance Elevated                                  | 0.3 in  | 0.8 cm   |
| Ε    | Ground Clearance Lowered                                   | 3.0 in  | 7.6 cm   |
| F    | Overall Length w/step                                      | 69.5 in | 176.6 cm |
| G    | Overall Width                                              | 30 in   | 76.2 cm  |
| Н    | Stowed Height                                              | 74 in   | 188.7 cm |
| - 1  | Platform Length                                            | 60 in   | 152.4 cm |
| J    | Platform Width                                             | 24 in   | 61.0 cm  |
| K    | Platform Extension                                         | 30 in   | 76.2 cm  |
| SPE  | CIFICATIONS                                                |         |          |
| Dlat | favor Caracity                                             | 6EO lbs | 205 kg   |